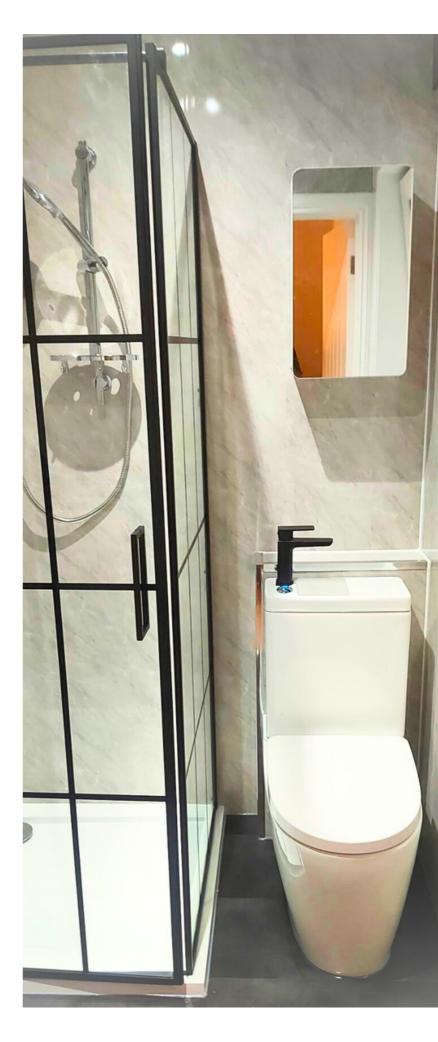

#### **WET WALL BATHROOMS**

Elevate your bathroom with our expert wet wall fitting service. Whether you're aiming for a sleek, modern aesthetic or a timeless, classic look, our team has the expertise to bring your vision to life.

### **TOILET & BASIN**

Our toilet features a soft-close seat for added comfort, while the basin comes with a convenient shelf for maximised storage. Experience the perfect combination of style and practicality in one sleek package.