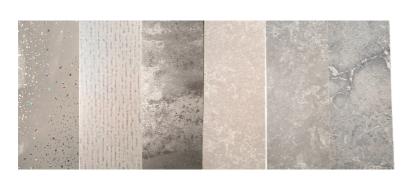

### **WALL PANELS**

Our wall panels are crafted from high-quality PVC material, ensuring durability and longevity in your bathroom space. With a thickness of 8mm, these panels offer robustness without sacrificing elegance.

Waterproof and fireproof, our panels provide peace of mind, standing up to the rigours of daily use while maintaining their pristine appearance for years to come. From the luxurious elegance of white marble to the industrial chic of grey concrete, we offer a diverse range of designs to suit every taste and style preference.