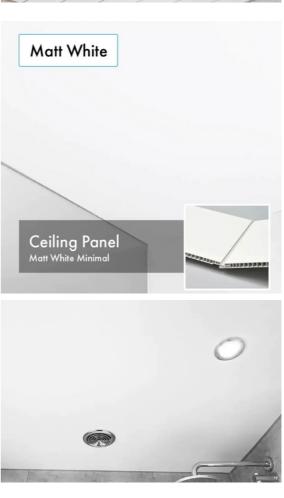

#### **CEILINGS**

Our ceilings offer versatility and style, available in three types to suit your aesthetic preferences.

Each ceiling comes standard with three chrome waterproof spotlights, ensuring ample lighting for your space.