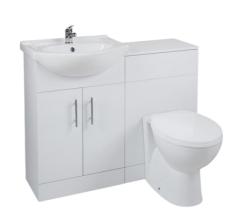

### **TOILET & BASIN**

Our toilet features a soft-close seat for added comfort, while the basin comes with a convenient shelf for maximised storage. Experience the perfect combination of style and practicality in one sleek package.

Clockroom Basin

Vanity Unit Round Edge

Freestand Toilet

Freestand Basin

L Shape Vanity

Freestand Vanity Toilet