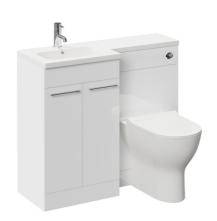

### **TOILET & BASIN**

Our toilet features a soft-close seat for added comfort, while the basin comes with a convenient shelf for maximised storage. Experience the perfect combination of style and practicality in one sleek package.

Clockroom Basin

Vanity Unit Round Edge

Freestand Toilet

Freestand Basin

L Shape Vanity

Freestand Vanity Toilet