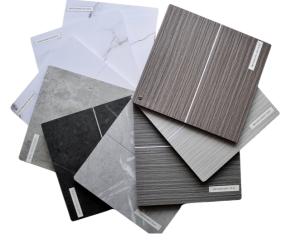

### **WALL PANELS**

Our wall panels are crafted from high-quality PVC material, ensuring durability and longevity in your bathroom space. With a thickness of 8mm, these panels offer robustness without sacrificing elegance.

Waterproof and fireproof, our panels provide peace of mind, standing up to the rigours of daily use while maintaining their pristine appearance for years to come. From the luxurious elegance of white marble to the industrial chic of grey concrete, we offer a diverse range of designs to suit every taste and style preference.

When you schedule your free in-home quotation, our representative will arrive equipped with a current available sample pack, allowing you to see and feel the quality of our wall panels firsthand.

Experience the difference our wall panels can make in transforming your bathroom into a stylish sanctuary of relaxation and beauty.