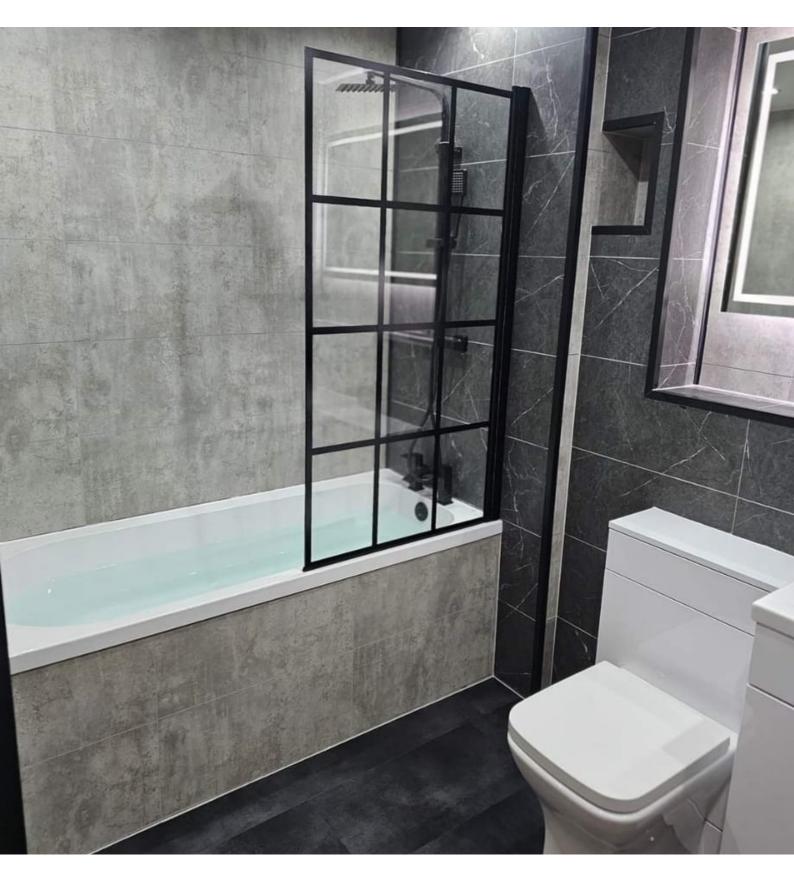

### **BATH & SHOWER TRAYS**

Experience luxury with our acrylic trays and baths, available in various shapes and types. Upgrade your bathroom effortlessly and enjoy the perfect blend of style and funcionality

Single End

Double End

L Shape Right

L Shape Left

Quadrant Tray

Square Tray

Rectangular Tray