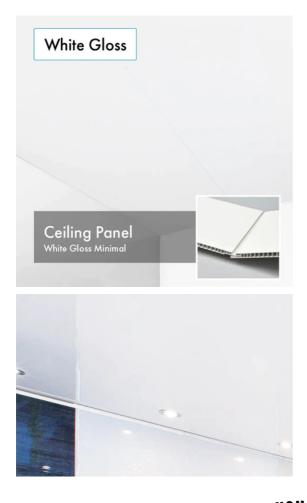

#### **CEILINGS**

Our ceilings offer versatility and style, available in three types to suit your aesthetic preferences.

Each ceiling comes standard with three chrome waterproof spotlights, ensuring ample lighting for your space.