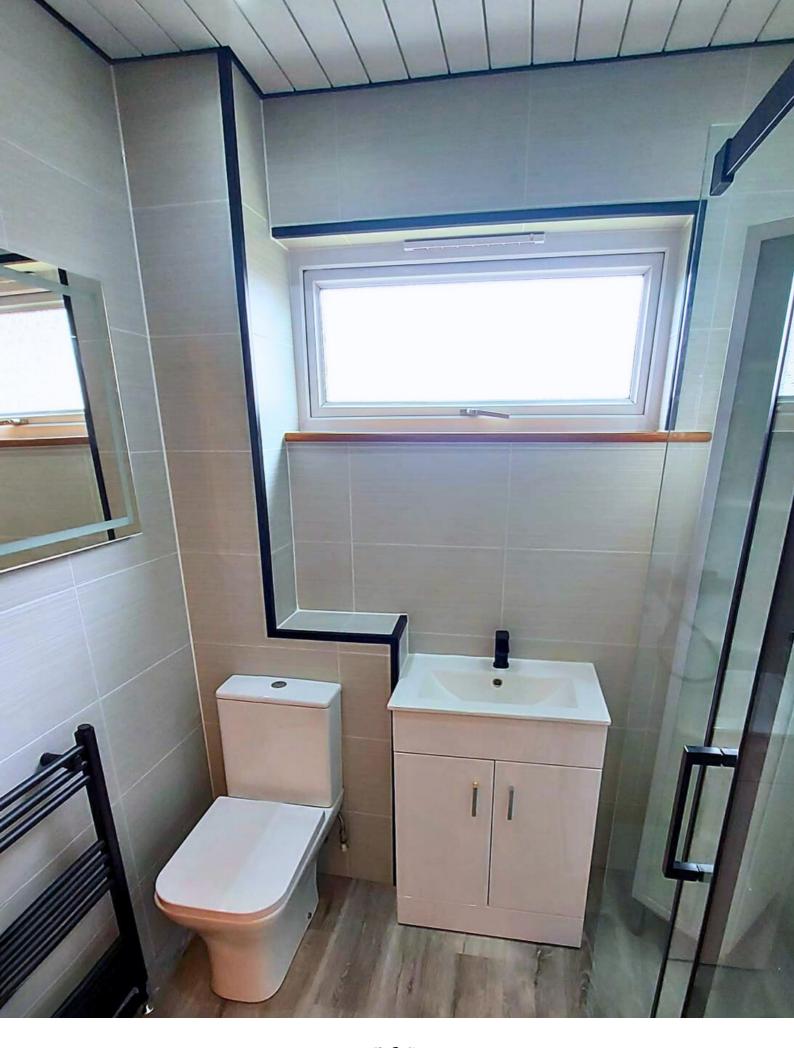

### **TOILET & BASIN**

Our toilet features a soft-close seat for added comfort, while the basin comes with a convenient shelf for maximised storage. Experience the perfect combination of style and practicality in one sleek package.

#### **OPTIONAL EXTRAS**

Take your bathroom to the next level with our range of optional extras, designed to elevate both style and functionality.

Add a touch of modern sophistication with our LED mirrors, providing ambient lighting and enhancing visibility for your daily routine.