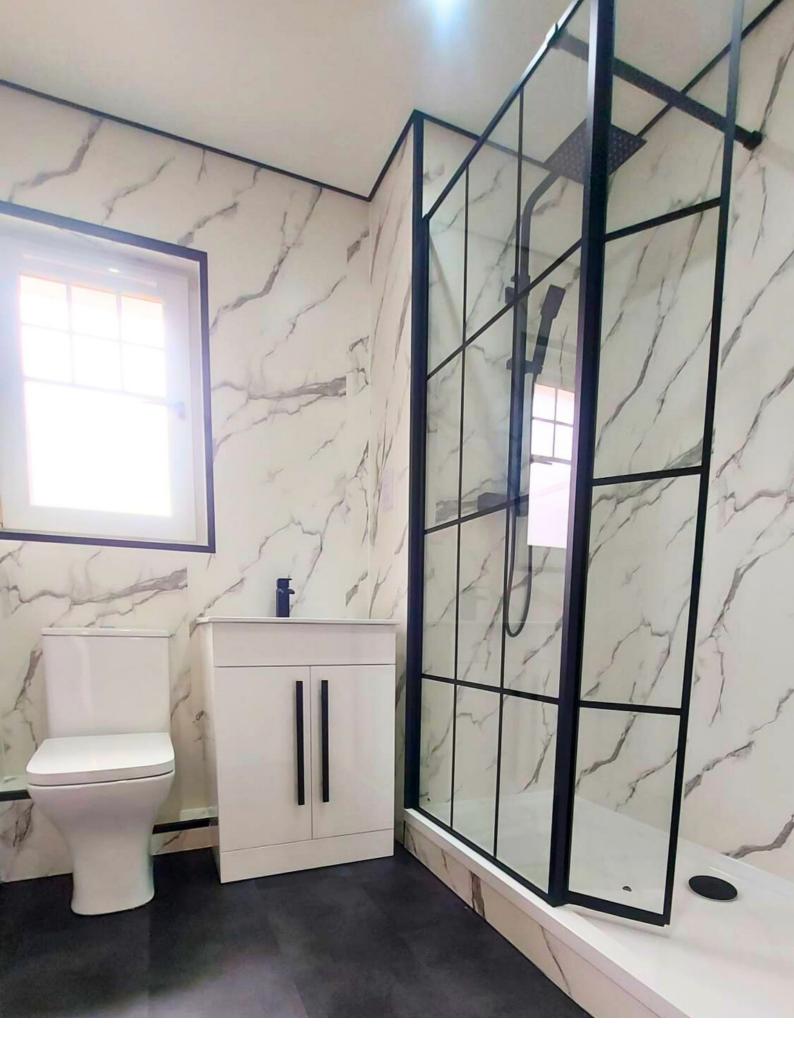

#### **WET WALL BATHROOMS**

Elevate your bathroom with our expert wet wall fitting service. Whether you're aiming for a sleek, modern aesthetic or a timeless, classic look, our team has the expertise to bring your vision to life.

#### **WATERPROOF AND DURABLE**

Bid farewell to water damage and welcome peace of mind with our waterproof PVC panels. They're built to last and withstand the rigours of daily use.

#### **VERSATILE DESIGN OPTIONS**

From subtle neutrals to bold patterns, our extensive range of PVC panels offers something to suit every style and preference.

### **WALL PANELS**

Our wall panels are crafted from high-quality PVC material, ensuring durability and longevity in your bathroom space. With a thickness of 8mm, these panels offer robustness without sacrificing elegance.

Waterproof and fireproof, our panels provide peace of mind, standing up to the rigours of daily use while maintaining their pristine appearance for years to come. From the luxurious elegance of white marble to the industrial chic of grey concrete, we offer a diverse range of designs to suit every taste and style preference.