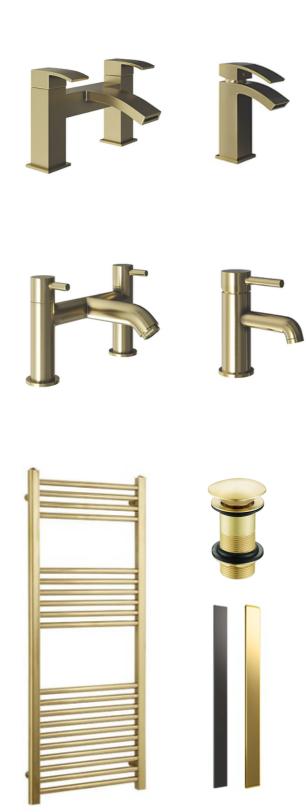

### QUALITY ACCESSORIES

Customise your bathroom package with a choice of sleek black, timeless chrome, or luxurious gold accessories.

From basin taps to bath taps and shower heads, basin and bath wastes, radiators, and corner trims, we offer a curated selection to complement your design vision.

### **ACCESSORIES**

Chrome Set