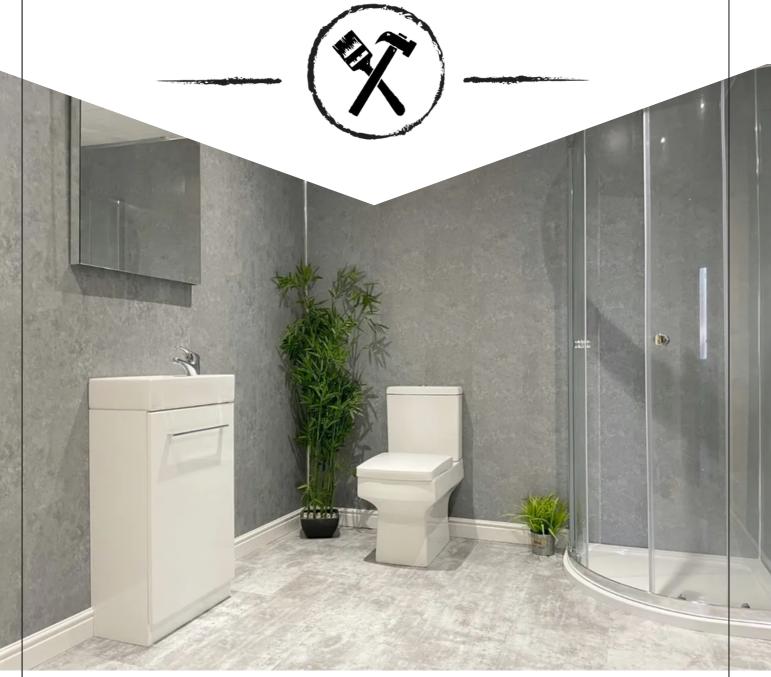

#### **WET WALL BATHROOMS**

Elevate your bathroom with our expert wet wall fitting service. Whether you're aiming for a sleek, modern aesthetic or a timeless, classic look, our team has the expertise to bring your vision to life.

#### **VERSATILE DESIGN OPTIONS**

From subtle neutrals to bold patterns, our extensive range of PVC panels offers something to suit every style and preference.

### **WALL PANELS**

Our wall panels are crafted from high-quality PVC material, ensuring durability and longevity in your bathroom space. With a thickness of 8mm, these panels offer robustness without sacrificing elegance.

Waterproof and fireproof, our panels provide peace of mind, standing up to the rigours of daily use while maintaining their pristine appearance for years to come. From the luxurious elegance of white marble to the industrial chic of grey concrete, we offer a diverse range of designs to suit every taste and style preference.