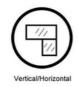

#### Vertical/Horizontal

Easy to Install in 2 Directions, The mirror can be hung in 2 directions