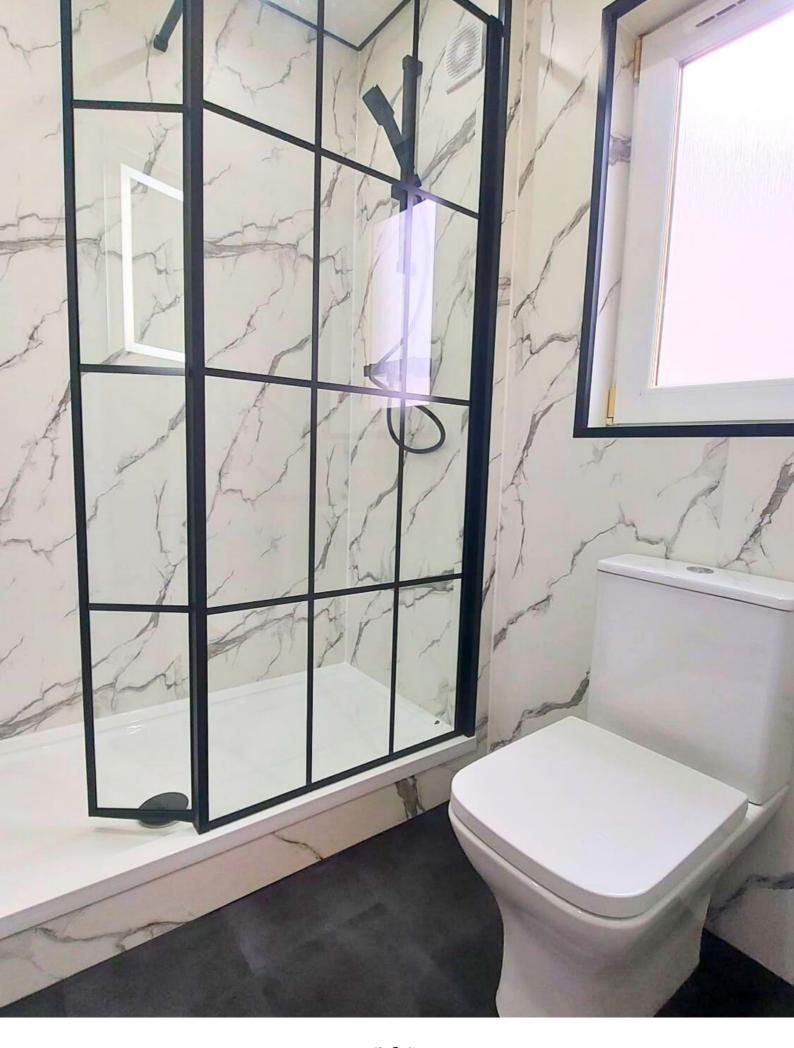

#### **WET WALL BATHROOMS**

Elevate your bathroom with our expert wet wall fitting service. Whether you're aiming for a sleek, modern aesthetic or a timeless, classic look, our team has the expertise to bring your vision to life.

#### **WATERPROOF AND DURABLE**

Bid farewell to water damage and welcome peace of mind with our waterproof PVC panels. They're built to last and withstand the rigours of daily use.

#### **VERSATILE DESIGN OPTIONS**

From subtle neutrals to bold patterns, our extensive range of PVC panels offers something to suit every style and preference.

### **WALL PANELS**

Our wall panels are crafted from high-quality PVC material, ensuring durability and longevity in your bathroom space. With a thickness of 8mm, these panels offer robustness without sacrificing elegance.

Waterproof and fireproof, our panels provide peace of mind, standing up to the rigours of daily use while maintaining their pristine appearance for years to come. From the luxurious elegance of white marble to the industrial chic of grey concrete, we offer a diverse range of designs to suit every taste and style preference.