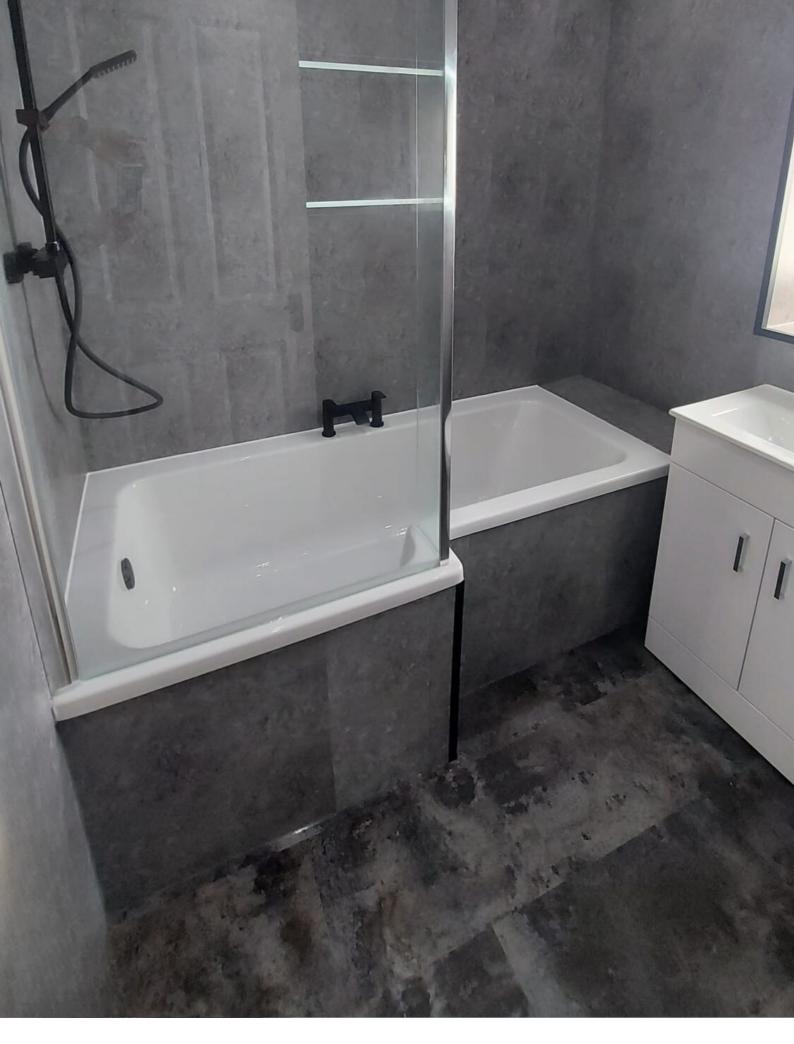

### **BATH & SHOWER TRAYS**

Experience luxury with our acrylic trays and baths, available in various shapes and types. Upgrade your bathroom effortlessly and enjoy the perfect blend of style and funcionality

### QUALITY ACCESSORIES

Customise your bathroom package with a choice of sleek black, timeless chrome, or luxurious gold accessories.

From basin taps to bath taps and shower heads, basin and bath wastes, radiators, and corner trims, we offer a curated selection to complement your design vision.