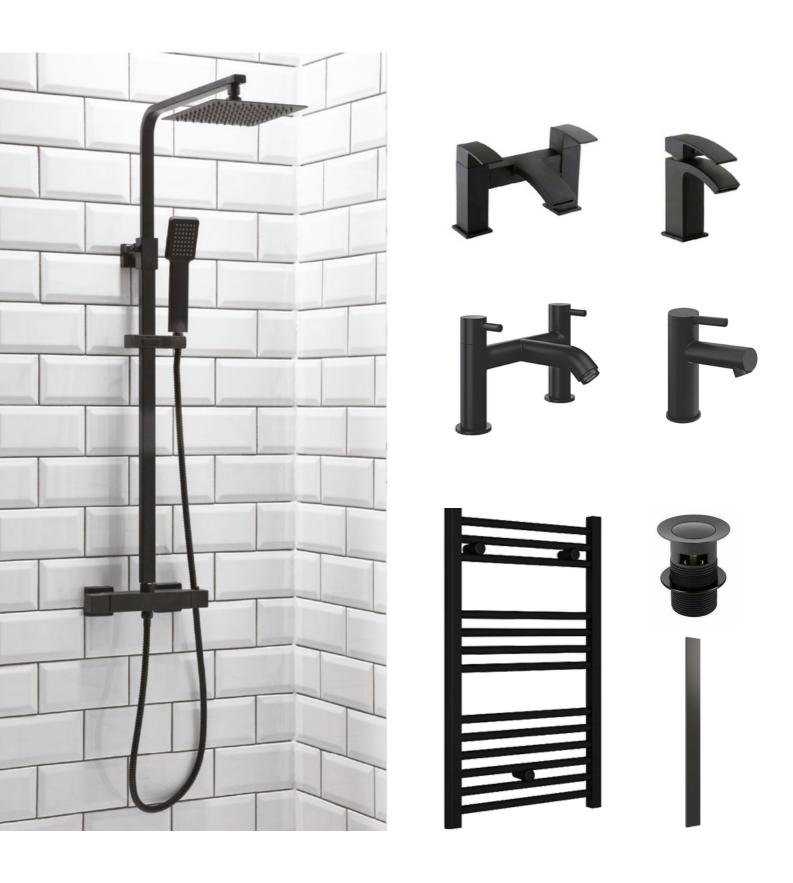

### QUALITY ACCESSORIES

Customise your bathroom package with a choice of sleek black, timeless chrome, or luxurious gold accessories.

From basin taps to bath taps and shower heads, basin and bath wastes, radiators, and corner trims, we offer a curated selection to complement your design vision.

Choose the perfect finishing touches to add flair and functionality to your bathroom oasis.

### **ACCESSORIES**

Black Set