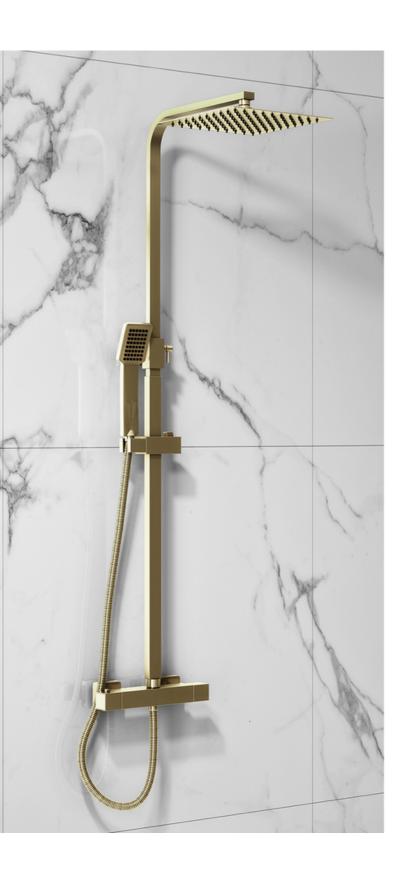

### QUALITY ACCESSORIES

Customise your bathroom package with a choice of sleek black, timeless chrome, or luxurious gold accessories.

From basin taps to bath taps and shower heads, basin and bath wastes, radiators, and corner trims, we offer a curated selection to complement your design vision.

### **ACCESSORIES**

**NEW** - Brass Set

BRUSH & HAMMER
— 🛠 —

BRUSH & HAMMER

BRUSH & HAMMER

BRUSH & HAMMER

— (\*\*)—

BRUSH & HAMMER
— 🛠 —