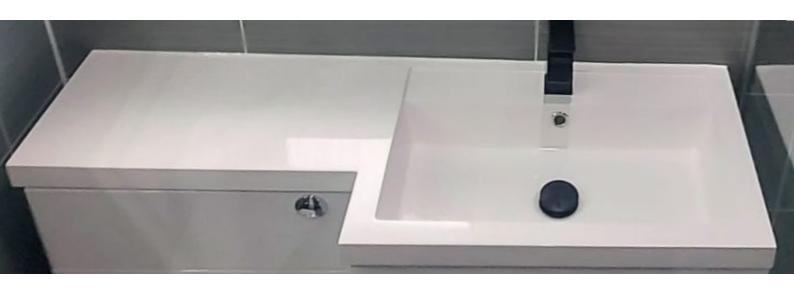

### **TOILET & BASIN**

Our toilet features a soft-close seat for added comfort, while the basin comes with a convenient shelf for maximised storage. Experience the perfect combination of style and practicality in one sleek package.