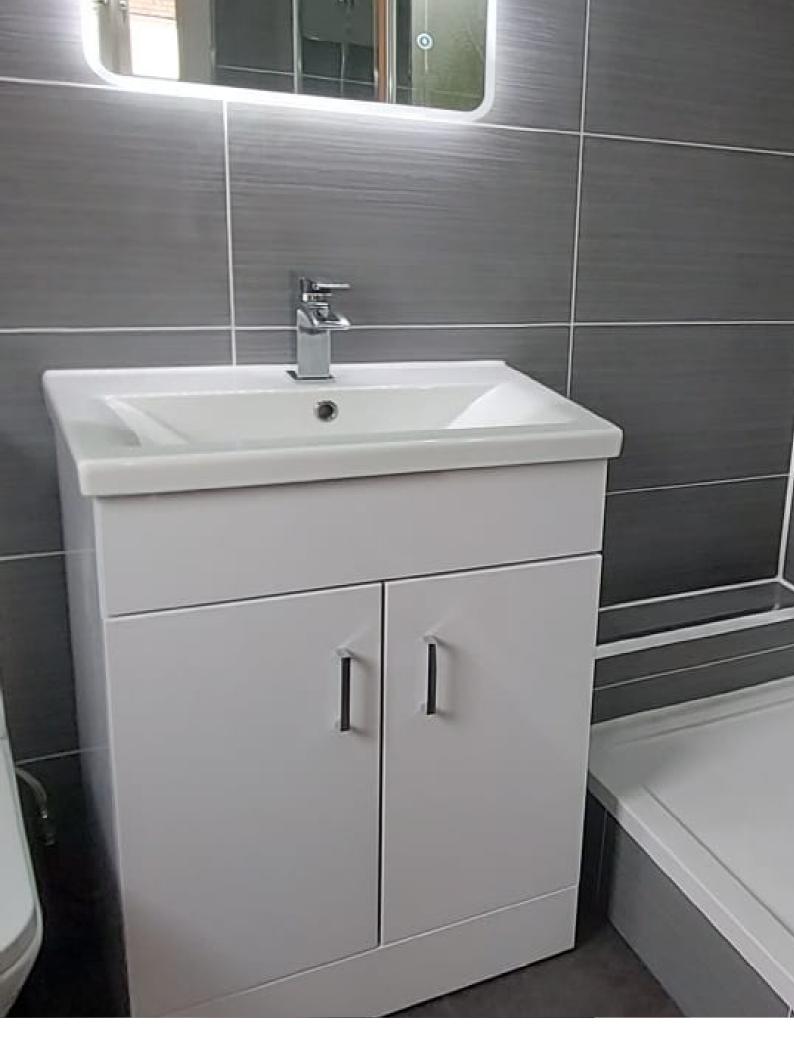

### **TOILET & BASIN**

Our toilet features a soft-close seat for added comfort, while the basin comes with a convenient shelf for maximised storage. Experience the perfect combination of style and practicality in one sleek package.