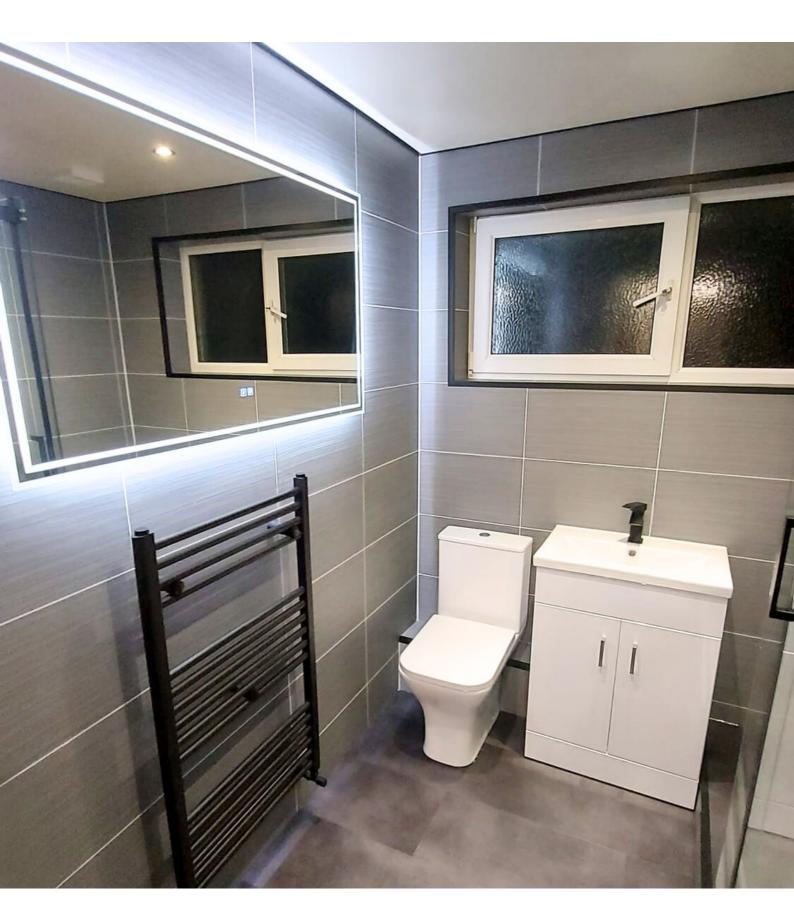

#### **WET WALL BATHROOMS**

Elevate your bathroom with our expert wet wall fitting service. Whether you're aiming for a sleek, modern aesthetic or a timeless, classic look, our team has the expertise to bring your vision to life.

### **WALL PANELS**

Our wall panels are crafted from high-quality PVC material, ensuring durability and longevity in your bathroom space. With a thickness of 8mm, these panels offer robustness without sacrificing elegance.

### **TOILET & BASIN**

Our toilet features a soft-close seat for added comfort, while the basin comes with a convenient shelf for maximised storage. Experience the perfect combination of style and practicality in one sleek package.