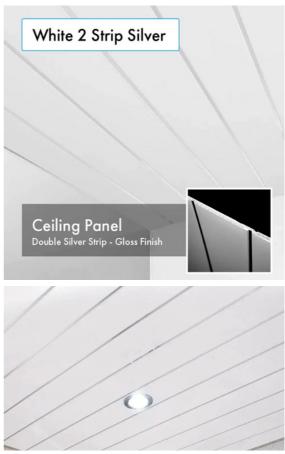

#### **CEILINGS**

Our ceilings offer versatility and style, available in three types to suit your aesthetic preferences.

Each ceiling comes standard with three chrome waterproof spotlights, ensuring ample lighting for your space.