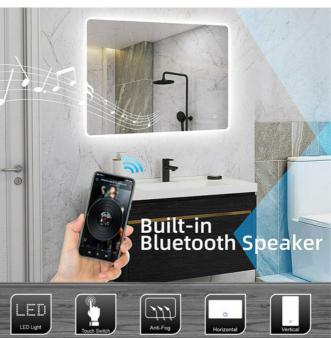

Immerse yourself in a world of sound with our mirrors featuring built-in Bluetooth speakers. Stream your favourite music or podcasts seamlessly while you prepare for the day ahead or unwind after a long day.