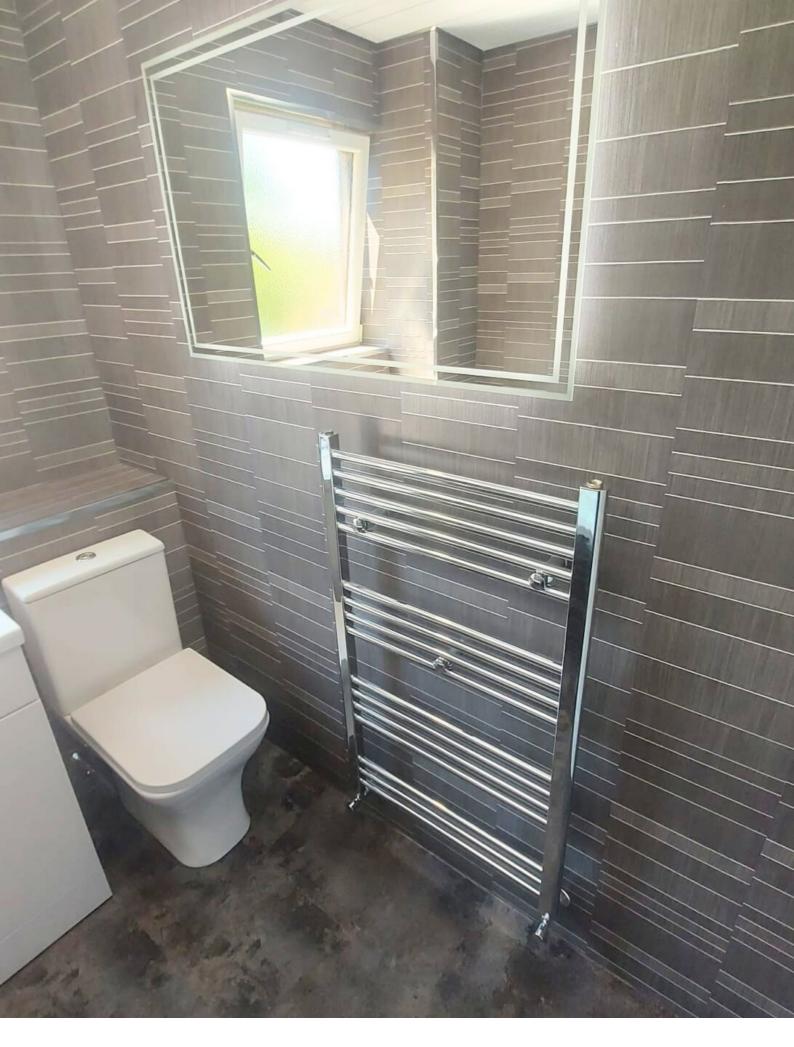

### QUALITY ACCESSORIES

Customise your bathroom package with a choice of sleek black, timeless chrome, or luxurious gold accessories.

From basin taps to bath taps and shower heads, basin and bath wastes, radiators, and corner trims, we offer a curated selection to complement your design vision.

### **WALL PANELS**

Our wall panels are crafted from high-quality PVC material, ensuring durability and longevity in your bathroom space. With a thickness of 8mm, these panels offer robustness without sacrificing elegance.

Waterproof and fireproof, our panels provide peace of mind, standing up to the rigours of daily use while maintaining their pristine appearance for years to come. From the luxurious elegance of white marble to the industrial chic of grey concrete, we offer a diverse range of designs to suit every taste and style preference.