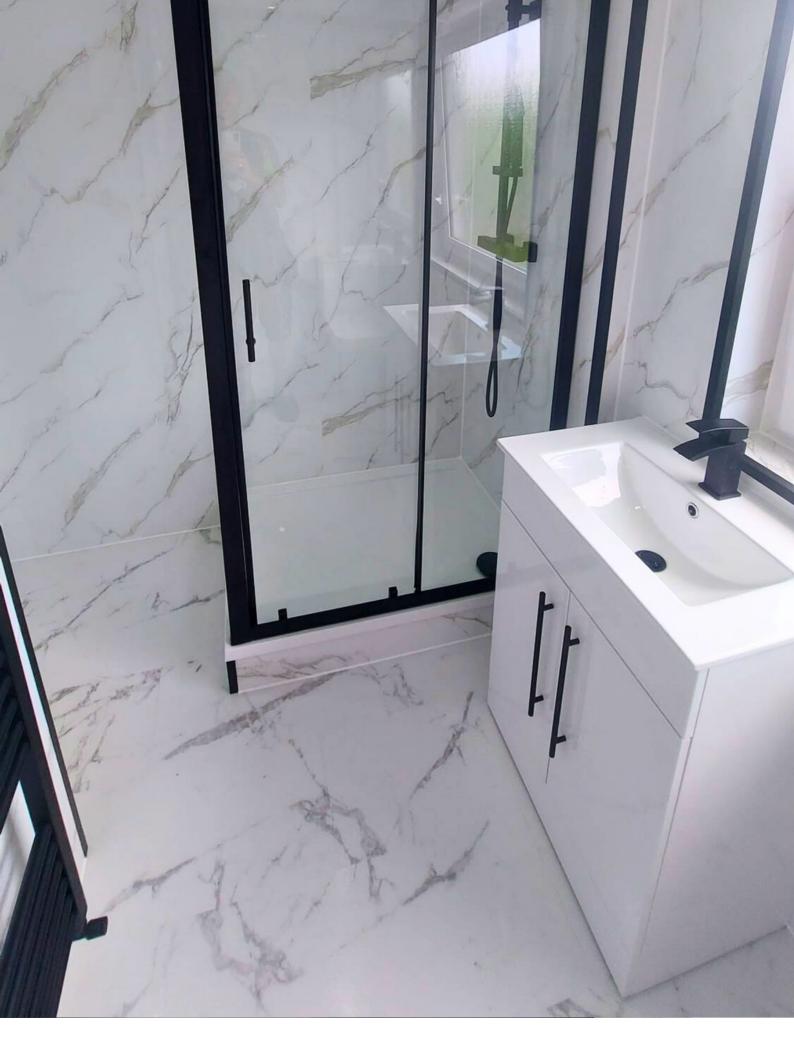

### **WALL PANELS**

Our wall panels are crafted from high-quality PVC material, ensuring durability and longevity in your bathroom space. With a thickness of 8mm, these panels offer robustness without sacrificing elegance.

Waterproof and fireproof, our panels provide peace of mind, standing up to the rigours of daily use while maintaining their pristine appearance for years to come. From the luxurious elegance of white marble to the industrial chic of grey concrete, we offer a diverse range of designs to suit every taste and style preference.

### **TOILET & BASIN**

Our toilet features a soft-close seat for added comfort, while the basin comes with a convenient shelf for maximised storage. Experience the perfect combination of style and practicality in one sleek package.