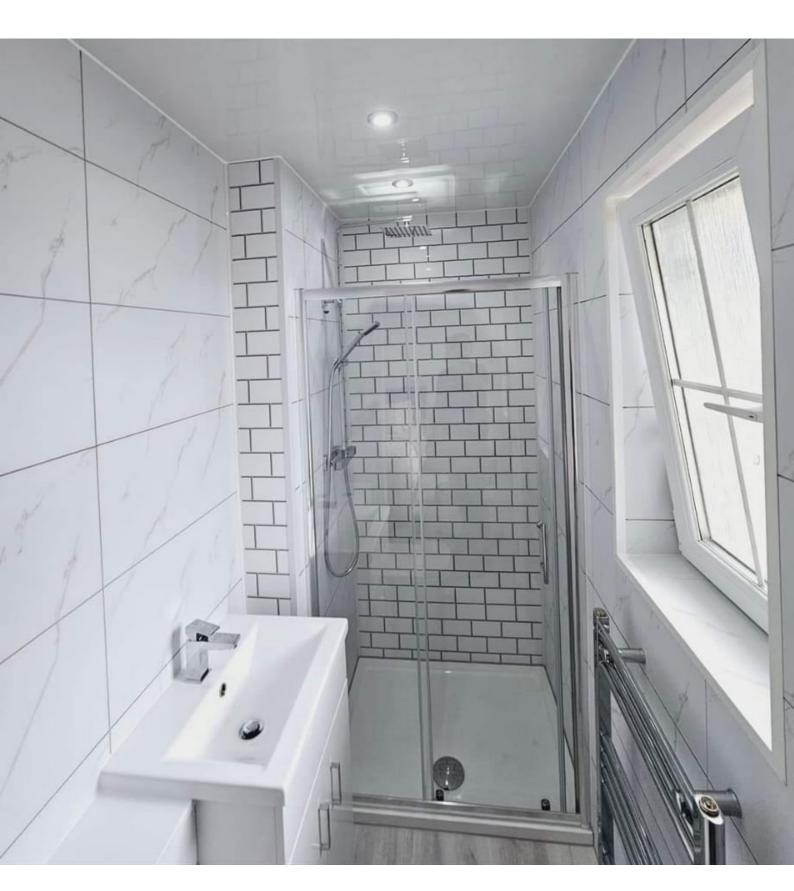

#### **WET WALL BATHROOMS**

Elevate your bathroom with our expert wet wall fitting service. Whether you're aiming for a sleek, modern aesthetic or a timeless, classic look, our team has the expertise to bring your vision to life.

### **WALL PANELS**

Our wall panels are crafted from high-quality PVC material, ensuring durability and longevity in your bathroom space. With a thickness of 8mm, these panels offer robustness without sacrificing elegance.

### **BATH & SHOWER TRAYS**

Experience luxury with our acrylic trays and baths, available in various shapes and types. Upgrade your bathroom effortlessly and enjoy the perfect blend of style and funcionality